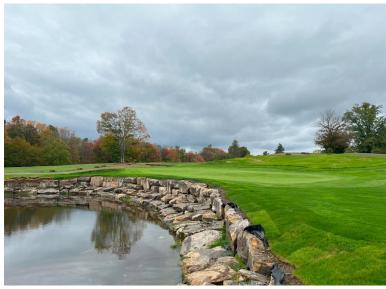

The new green at #5 is behind our new 240-foot-long stone wall (the stones were gathered from the hill behind #18). This green is inspired by hole #16 at Augusta National. At nearly 7,000 square feet, Cable Hollow's #5 will be one of the largest and most exciting greens in Pennsylvania. The tee boxes are just as beautiful, and next year you will be playing an entirely new hole from tee to green!

Cable's exciting new #5 - one of the largest in PA!

At #6, we added several new tee boxes, but the big change is the new green and approach. We've moved the green back several yards and removed the punitive green-slope. We also made the green much larger, giving those who dare a good chance to land the green in two. But if you take the risk and miss, you may find yourself in one of the two deep bunkers in the left front...or you may overshoot and hit the new rock wall that backstops the green. You can see all of the risks and rewards from the fairway and, come next year, #6 will give you a lot to think about!