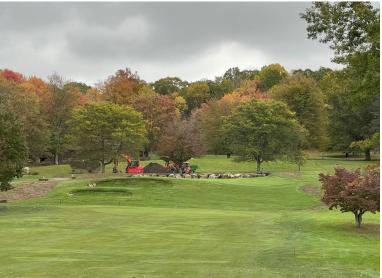

#### UPDATE ON THE NEW HOLES AT CABLE HOLLOW!

Even though we had a construction crew of 10, it still took us much longer to complete the new holes than we predicted. But the end result is better than any of us predicted. The three new holes (5, 6 and 13) are world-class, and if you haven't seen them, stop by for a fall walk.

The new green at #5 is behind our new 240-foot-long stone wall (the stones were gathered from the hill behind #18). This green is inspired by hole #16 at Augusta National. At nearly 7,000 square feet, Cable Hollow's #5 will be one of the largest and most exciting greens in Pennsylvania. The tee boxes are just as beautiful, and next year you will be playing an entirely new hole from tee to green!

Cable's exciting new #5 - one of the largest in PA!

At #6, we added several new tee boxes, but the big change is the new green and approach. We've moved the green back several yards and removed the punitive green-slope. We also made the green much larger, giving those who dare a good chance to land the green in two. But if you take the risk and miss, you may find yourself in one of the two deep bunkers in the left front...or you may overshoot and hit the new rock wall that backstops the green. You can see all of the risks and rewards from the fairway and, come next year, #6 will give you a lot to think about!