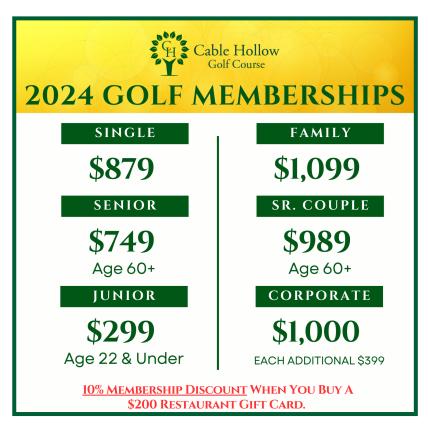

#### 2024 MEMBERSHIP RATES

The golfing season may be coming to an end, but this is the perfect time to join or renew at Cable Hollow for 2024!

#### Plus, we have a bonus offer for you:

Buy a \$200 Restaurant Gift Card and get a 10% discount on your 2024 membership!

Need more reasons to get a 2024 Cable Hollow Golf Membership?

- We are investing in MANY improvements on the course and in the clubhouse.
- We are dedicated to improving your experiences at Cable Hollow, from play to shopping, dining, and more.
- Cable's friendly, experienced, and professional staff are always ready, willing, and able to assist our members with any needs.
- Our course is beautifully maintained and has exceptional drainage for a great golfing experience.
- Cable has earned 5 stars on Golf Pass!