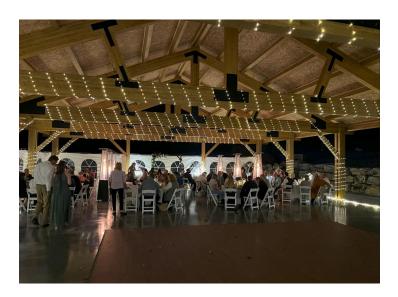

## NEW PAVILION READY FOR EVENTS IN 2024!

The new pavilion's framework is up! Over the winter we will be finishing the structure with a glass enclosure, heat, and air conditioning.

This will be a place for us to gather after some of our large tournaments, plus we are taking 2024 bookings for weddings, reunions, and other large gatherings.

The pavilion will seat 242 guests at round tables. Our friend Jimmy Coffin just poured a large patio useful for cocktail hour, or just to enjoy the sunset. The pavilion will be ready for event bookings after May 1, 2024.