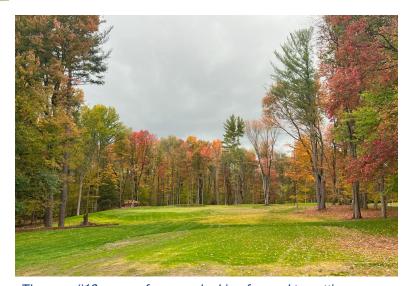

Construction being finished on the new #6.

New hole #13 will come into play next year when we retire hole #11. We've heard from many of you that you can't wait to putt on the new #13. The green rests among Pennsylvania's white pine and maple trees, and the green surface contains four large quadrants. Stay out of the woods and hit to the correct quadrant...you will be rewarded. But miss...and you will have a long and interesting putt.

The new #13 many of you are looking forward to putting.